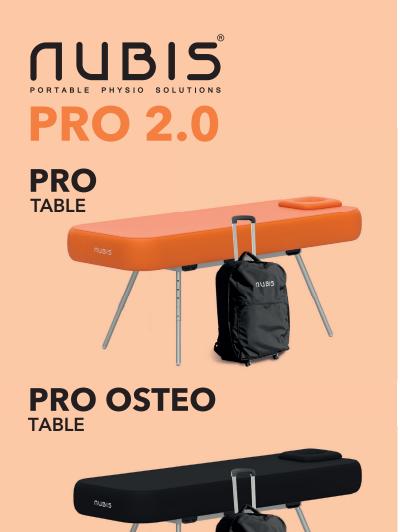

#### **NUBIS PRO 2.0**

PORTABLE PHYSIOTHERAPY TABLE

#### THE CONTENT OF NUBIS PRO

Physiotherapy mattress Headrest with breathing hole Table base (frame and legs) Electric pump Backpack with wheels

Mattress size: 190 x 75 x 20 cm Height adjustment: 58 - 80 cm Working load: max 300 kg

#### **NUBIS PRO OSTEO 2.0**

PORTABLE PHYSIOTHERAPY TABLE **FOR OSTEOPATHY** 

#### THE CONTENT OF NUBIS PRO OSTEO

Physiotherapy mattress Headrest with breathing hole Table base (frame and legs) Electric pump Backpack with wheels

Mattress size: 190 x 65 x 20 cm Height adjustment: 58 - 80 cm Working load: max 300 kg