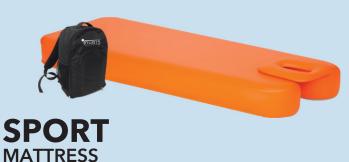

#### **NUBIS SPORT**

PORTABLE PHYSIOTHERAPY MATTRESS

#### THE CONTENT OF NUBIS SPORT

Physiotherapy mattress Headrest with breathing hole Knee mat Electric pump Backpack

Mattress size: 190 x 75 x 20 cm Working load: max 350 kg