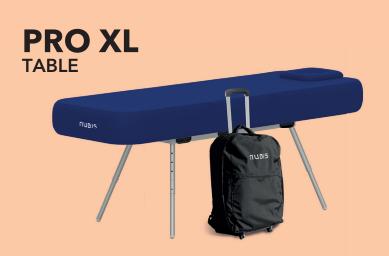

#### **NUBIS PRO XL 2.0**

PORTABLE PHYSIOTHERAPY TABLE **EXTRA LONG** 

#### THE CONTENT OF NUBIS PRO XL

Physiotherapy mattress Headrest with breathing hole Table base (frame and legs) XL FRAME (with integrated and foldable frame extenders) Electric pump Backpack with wheels

Mattress size: 210 x 75 x 20 cm Height adjustment: 58 - 80 cm Working load: max 300 kg