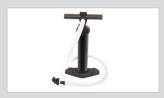

#### **HAND PUMP**

Lightweight hand pump with foldable handle & base to reduce height & width for packing.