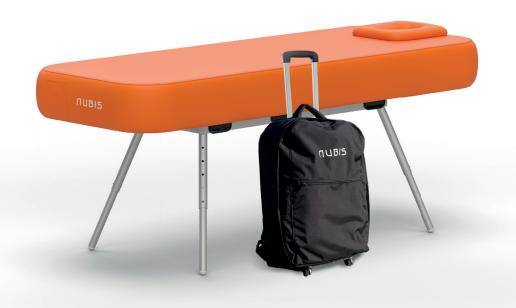

#### **NUBIS PRO 2.0**

PORTABLE PHYSIOTHERAPY TABLE

#### THE CONTENT OF NUBIS PRO

Physiotherapy mattress Headrest with breathing hole Table base (frame and legs) Electric pump Backpack with wheels

Mattress size: 190 x 75 x 20 cm Height adjustment: 58 - 80 cm Working load: max 300 kg