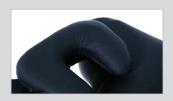

OF NUBIS PRO XL

Physiotherapy mattress Headrest with breathing hole Table base (frame and legs) XL FRAME (with integrated and foldable frame extenders) Electric pump Backpack with wheels

Mattress size: 210 x 75 x 20 cm Height adjustment: 58 - 80 cm Working load: max 300 kg

























#### **PRODUCT**

#### **NUBIS SPORT**

PORTABLE PHYSIOTHERAPY MATTRESS

#### THE CONTENT OF NUBIS SPORT

Physiotherapy mattress Headrest with breathing hole Knee mat Electric pump Backpack

Mattress size: 190 x 75 x 20 cm Working load: max 350 kg





















# PERSONALIZE YOUR TABLE and BAG / CASE

NUBIS TABLE and BAG / CASE WITH YOUR OWN BRAND LOGO PRINT



**Backpack branding** 

Hardcase branding

Table and Backpack (Hardcase) branding















### **ACCESSORIES**





















#### **PRODUCT**

## BREATHING HOLE PLUG

Comfortable cover for the head rest opening.

#### **KNEE MAT**

Mat for knee protection, used for therapies on the floor.

#### **HAND PUMP**

Lightweight hand pump with foldable handle & base to reduce height & width for packing.

#### **FOOT PUMP**

Elegant and light Foot Pump, easy to carry in a Nubis backpack.

#### **PNEUMATIC ROLL**

 $(60 \times 13 \text{ cm})$ 

Specialized equipment for intense physio sessions, that fits into the Nubis backpack.

#### **FACE CUSHION**

(EXTRA SOFT)

Softer alternative to the standard head rest.

#### **HARD CASE 2.0**

Heavy-duty case, perfect for frequent flyers. Compatible with NubisPRO 2.0 (all versions)

#### **XL FRAME**

Frame with integrated and foldable frame extenders (for Pro & Osteo m