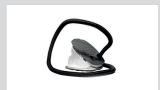

#### **FOOT PUMP**

Elegant and light Foot Pump, easy to carry in a Nubis backpack.